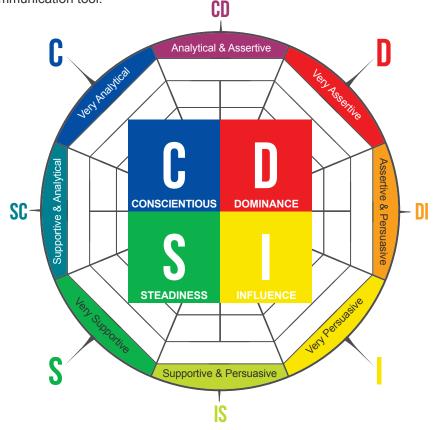

**DISC** (see diagram) teaches us how to use this foundational, powerful communication tool.

DISC is based upon the single most statistically validated business assessment in the world – based on fifty years of research. Team members will ideally take this workshop as an intact team. Imagine the power of seeing a snapshot of the behavioral characteristics of your entire team. At a glance, you'll know more about your team as a whole (and each member) than even years of working together may reveal. Team improvement starts on the spot and grows continuously.